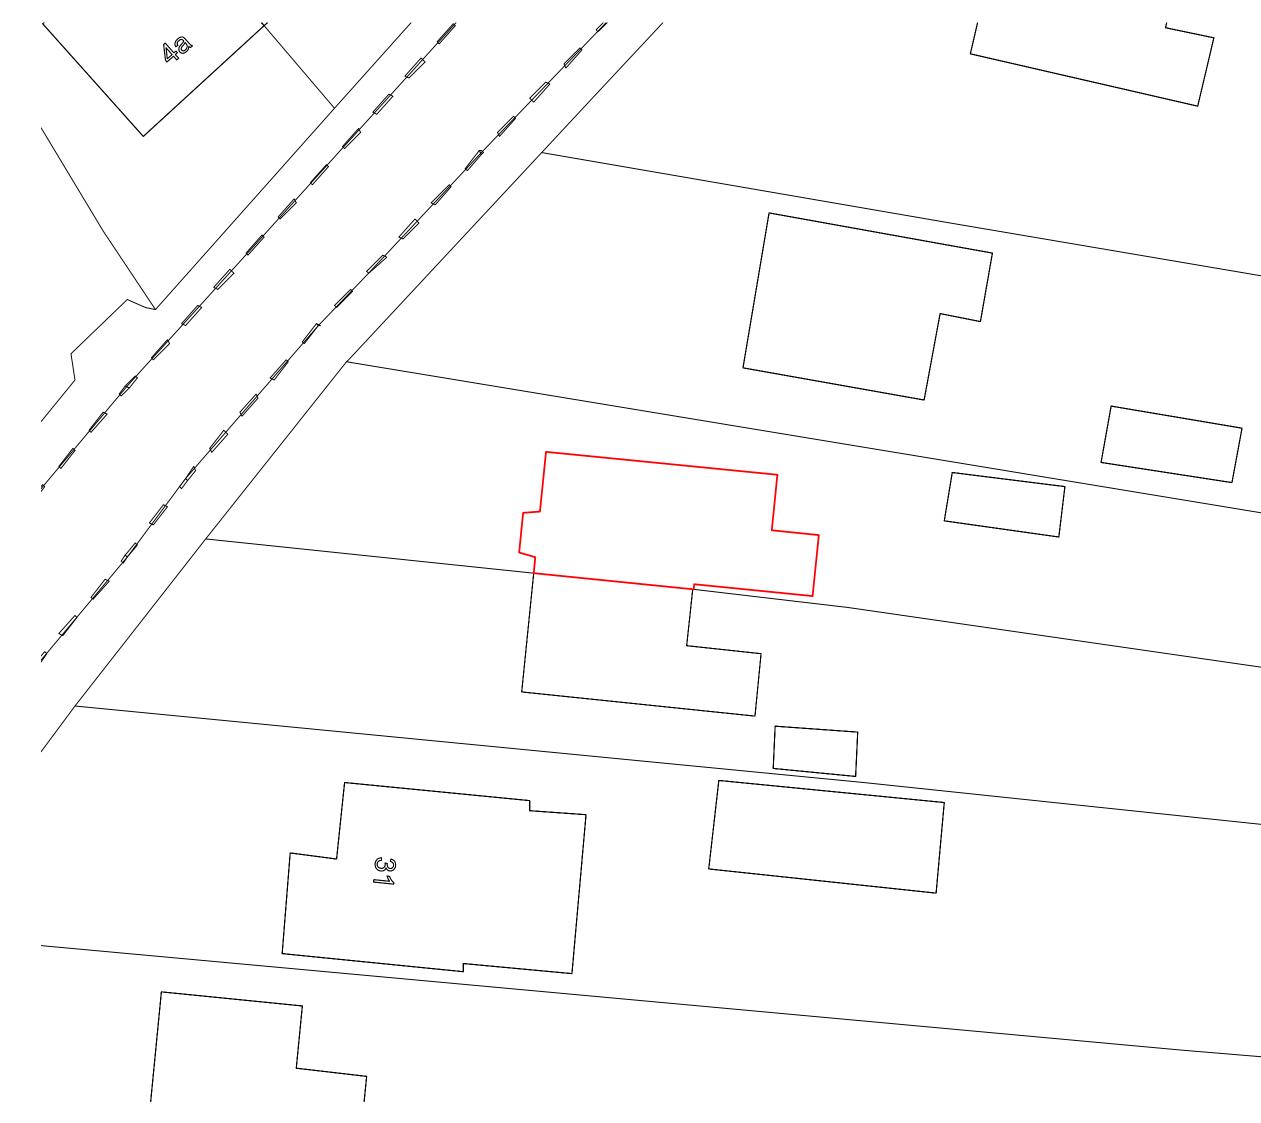

Revisions:

| Client:            |                    |          |
|--------------------|--------------------|----------|
| Nissink            |                    |          |
| Job Title:         |                    |          |
| 27 Horsecroft Road |                    |          |
| Drawing Title:     |                    |          |
| Block plan         |                    |          |
| Scale:             | Drawn By:          | Date:    |
| 1:200 on A3        | NM                 | Feb 2016 |
| Job Number:        | Drawing Number:    |          |
| .5239              | $\cap \mathcal{Z}$ |          |
| 0200               | 00                 |          |
|                    | IE WHITWORTH CO    | -        |